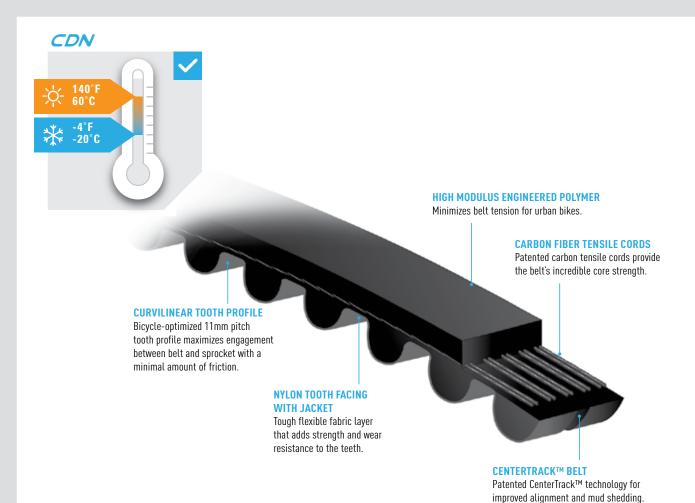

Everything city riders want in a belt drive - clean, quiet, light, and strong performance, now at a lower price point.

Gates has specially engineered a new high modulus polymer belt with no-stretch carbon fiber tensile cords, and has developed a high-strength reinforced composite sprocket with CenterTrack™ design.

Together, the new Carbon Drive™ CDN™ System delivers the reduced weight and optimal performance you count on from Gates, as well as new belt drive opportunities for your higher-volume models.